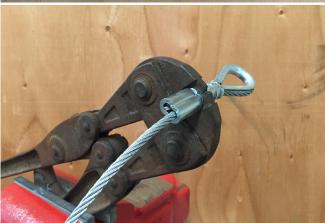

## Assembly Instructions.

- Cut wire rope to length.
  Cut black hose to 36" \*\*\*
- 3. Cut shrink tube to 5"
- 4. Thread on hose, nico press sleeves and shrink tube.
- 5. Install thimble and crimp nico press sleeves.