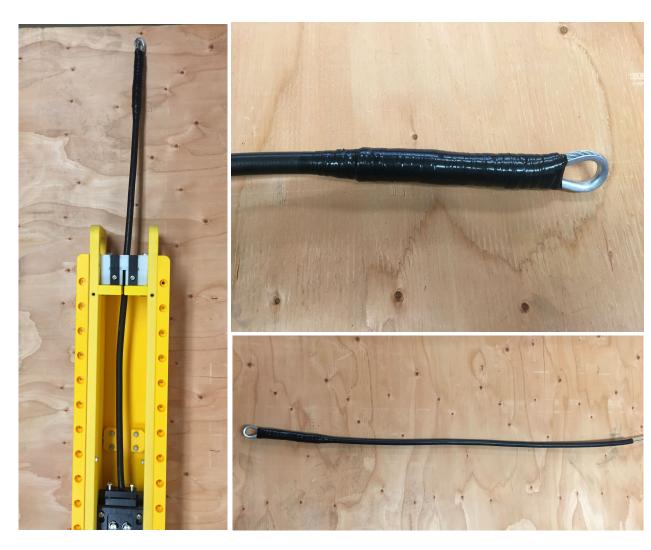

## WIRE WALKER Wire Assembly.

## Assembly Instructions.

- Cut wire rope to length.
  Cut black hose to 36" \*\*\*
- 3. Cut shrink tube to 5"
- 4. Thread on hose, nico press sleeves and shrink tube.
- 5. Install thimble and crimp nico press sleeves.

- 6. Slide hose up to nico press sleeve and whip tape over hose and sleeves. Do not extend tape past 5" shrink tube length.
- 7. Slide heat shrink up to thimble and apply heat.
- 8. Let cool and cover assembly with a whipping of electrical tape.
- 9. Confirm hose length is long enough to engage cam. Finished.
- \*\*\* If maximum profiling range is desired, black hose can be shorter but it is CRITICAL that it's long enough to engage cam and this is fully understood by the technician. 32" is minimum recommended length from end to START of tape/shrink tube taper. Anything thicker than the hose diameter will not pass through WW rollers and the cam will not operate.