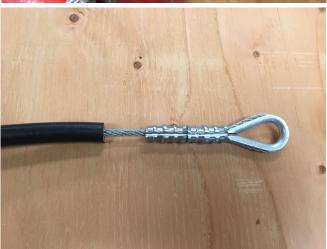

## Assembly Instructions.

- Cut wire rope to length.
  Cut black hose to 36" \*\*\*
- 3. Cut shrink tube to 5"
- 4. Thread on hose, nico press sleeves and shrink tube.
- 5. Install thimble and crimp nico press sleeves.

- 6. Slide hose up to nico press sleeve and whip tape over hose and sleeves. Do not extend tape past 5" shrink tube length.
- 7. Slide heat shrink up to thimble and apply heat.
- 8. Let cool and cover assembly with a whipping of electrical tape.
- 9. Confirm hose length is long enough to engage cam. Finished.
- \*\*\* If maximum profiling range is desired, black hose can be shorter but it is CRITICAL that it's long enough to engage cam and this is fully understood by the technician. 32" is minimum recommended length from end to START of tape/shrink tube taper. Anything thicker than the hose diameter will not pass through WW rollers and the cam will not operate.