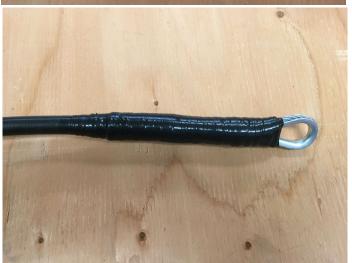

- 6. Slide hose up to nico press sleeve and whip tape over hose and sleeves. Do not extend tape past 5" shrink tube length.
- 7. Slide heat shrink up to thimble and apply heat.
- 8. Let cool and cover assembly with a whipping of electrical tape.
- 9. Confirm hose length is long enough to engage cam. Finished.
- \*\*\* If maximum profiling range is desired, black hose can be shorter but it is CRITICAL that it's long enough to engage cam and this is fully understood by the technician. 32" is minimum recommended length from end to START of tape/shrink tube taper. Anything thicker than the hose diameter will not pass through WW rollers and the cam will not operate.