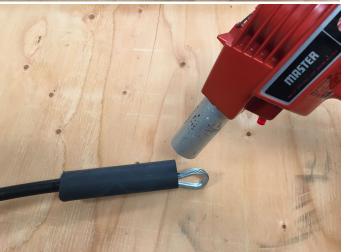

- 6. Slide hose up to nico press sleeve and whip tape over hose and sleeves. Do not extend tape past 5" shrink tube length.
- 7. Slide heat shrink up to thimble and apply heat.
- 8. Let cool and cover assembly with a whipping of electrical tape.
- 9. Confirm hose length is long enough to engage cam. Finished.
- \*\*\* If maximum profiling range is desired, black hose can be shorter but it is CRITICAL that it's long enough to engage cam and this is fully understood by the technician. 32" is minimum recommended length from end to START of tape/shrink tube taper. Anything thicker than the hose diameter will not pass through WW rollers and the cam will not operate.