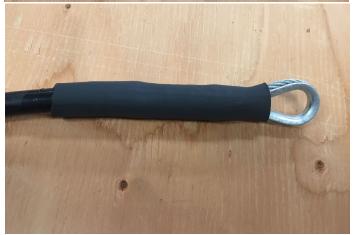

- 6. Slide hose up to nico press sleeve and whip tape over hose and sleeves. Do not extend tape past 5" shrink tube length.
- 7. Slide heat shrink up to thimble and apply heat.
- 8. Let cool and cover assembly with a whipping of electrical tape.
- 9. Confirm hose length is long enough to engage cam. Finished.
- \*\*\* If maximum profiling range is desired, black hose can be shorter but it is CRITICAL that it's long enough to engage cam and this is fully understood by the technician. 32" is minimum recommended length from end to START of tape/shrink tube taper. Anything thicker than the hose diameter will not pass through WW rollers and the cam will not operate.