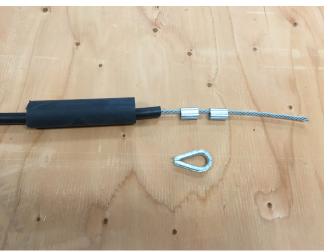

## Assembly Instructions.

- Cut wire rope to length.
  Cut black hose to 36" \*\*\*
- 3. Cut shrink tube to 5"
- 4. Thread on hose, nico press sleeves and shrink tube.
- 5. Install thimble and crimp nico press sleeves.

- 6. Slide hose up to nico press sleeve and whip tape over hose and sleeves. Do not extend tape past 5" shrink tube length.
- 7. Slide heat shrink up to thimble and apply heat.
- 8. Let cool and cover assembly with a whipping of electrical tape.
- 9. Confirm hose length is long enough to engage cam. Finished.
- \*\*\* If maximum profiling range is desired, black hose can be shorter but it is CRITICAL that it's long enough to engage cam and this is fully understood by the technician. 32" is minimum recommended length from end to START of tape/shrink tube taper. Anything thicker than the hose diameter will not pass through WW rollers and the cam will not operate.