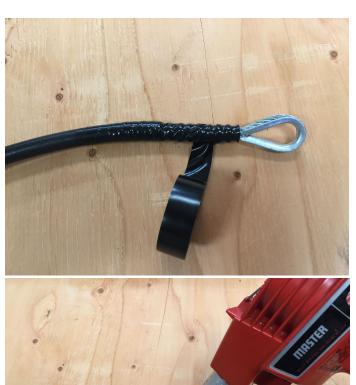

## Assembly Instructions.

- Cut wire rope to length.
  Cut black hose to 36" \*\*\*
- 3. Cut shrink tube to 5"
- 4. Thread on hose, nico press sleeves and shrink tube.
- 5. Install thimble and crimp nico press sleeves.

- 6. Slide hose up to nico press sleeve and whip tape over hose and sleeves. Do not extend tape past 5" shrink tube length.
- 7. Slide heat shrink up to thimble and apply heat.
- 8. Let cool and cover assembly with a whipping of electrical tape.
- 9. Confirm hose length is long enough to engage cam. Finished.
- \*\*\* If maximum profiling range is desired, black hose can be shorter but it is CRITICAL that it's long enough to engage cam and this is fully understood by the technician. 32" is minimum recommended length from end to START of tape/shrink tube taper. Anything thicker than the hose diameter will not pass through WW rollers and the cam will not operate.